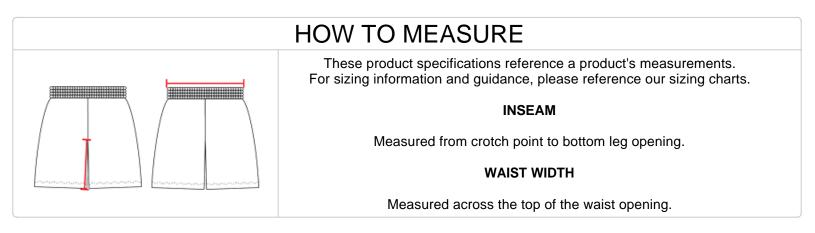

|       |       |                                           |       |       |       |          |
| Color                                                                                                                                                                                                                               |       | XS    | S                                         | М     | L     | XL    | 2XL      |
| Piece Weight<br>measured in pounds                                                                                                                                                                                                  |       | 0.51  | 0.51                                      | 0.51  | 0.51  | 0.51  | 0.51     |