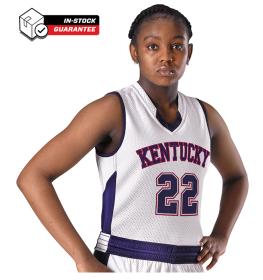

# #589RSPW WOMEN'S WOMENS SINGLE PLY REVERSIBLE JERSEY

- 100% Extreme Bonded Mock Mesh Single Ply Reversible Cationic Polyester With Moisture Wicking Properties
- Two Color Ultra Light Bonded Mesh
- · Feld Seamed for Durability and Comfort
- Fully Reversible Jersey

# COLORS RD/WH FS/WH KG/WH RY/WH NY/WH PU/WH BK/WH BO/WH ML/WH CC/WH SB/WH

| SPECIFICATIONS                     |      |      |      |      |      |      |
|------------------------------------|------|------|------|------|------|------|
| Color                              | xs   | S    | M    | L    | XL   | 2XL  |
| Piece Weight<br>measured in pounds | 0.51 | 0.51 | 0.51 | 0.51 | 0.51 | 0.51 |
| Case Count # of units per case     | 40   | 60   | 60   | 50   | 50   | 40   |