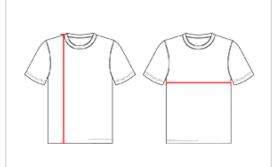

## HOW TO MEASURE

These product specifications reference a product's measurements. For sizing information and guidance, please reference our sizing charts.

### **BODY LENGTH**

Measured on the front from the shoulder/neck intersection to the bottom of the garment.

#### **CHEST WIDTH**

Measured across the chest, 1" below the armhole seam.