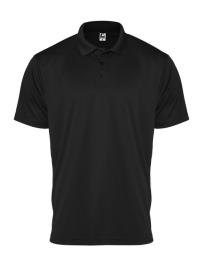

## #590000 MEN'S C2 UTILITY POLO

- 100% polyester moisture management/antimicrobial performance fabric
- Shoulder panels
- Three button placket
- Solid knit collar
- Taped back neck
- Double-needle hem