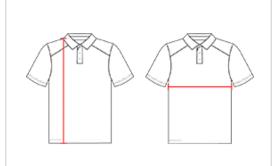

## HOW TO MEASURE

These product specifications reference a product's measurements. For sizing information and guidance, please reference our sizing charts.

## **BODY LENGTH**

Measured on the front from the shoulder/neck intersection to the bottom of the garment.

## CHEST WIDTH

Measured across the chest, 1" below the armhole seam.