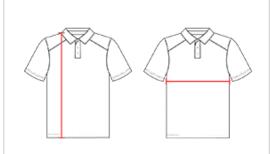

#### **BODY LENGTH**

Measured on the front from the shoulder/neck intersection to the bottom of the garment.

### **CHEST WIDTH**

Measured across the chest, 1" below the armhole seam.