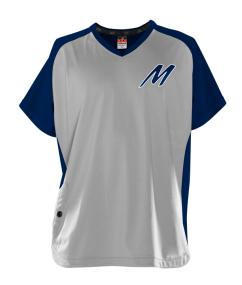

# #590BBLY YOUTH YOUTHCAGEBATTER'SJACKET

- 95% Polyester / 5% Spandex Soft-Tec Colorfast front and back body and side panels
- 100% Colorfast Polyester Interlock contrast color sleeve
- collar and side panels
- Modimed V- Neck for comfort and appearance
- Right side front pocket with button to hold items during wearing
- Scoop bottom