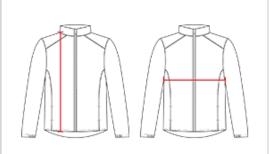

## **HOW TO MEASURE**

These product specimcations reference a product's measurements. For sizing information and guidance, please reference our sizing charts.

### **BODY LENGTH**

Measured on the front from the shoulder/neck intersection to the bottom of the garment.

#### **CHEST WIDTH**

Measured across the chest, 1" below the armhole seam.