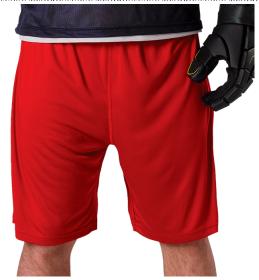

## #598KPPY YOUTH YOUTH TRAINING SHORT WITH POCKET

- 100% Flat Knit Polyester Fabric With Moisture Management Fibers
- Single Ply Body
- Cover Hemmed Leg Openings
- 1 1/2" Charcoal Internal Exposed Elasticwaistband
- 8" inseam