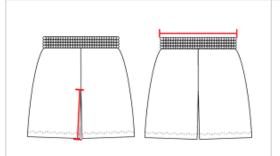

## HOW TO MEASURE

These product specifications reference a product's measurements. For sizing information and guidance, please reference our sizing charts.

## **INSEAM**

Measured from crotch point to bottom leg opening.

## **WAIST WIDTH**

Measured across the top of the waist opening.