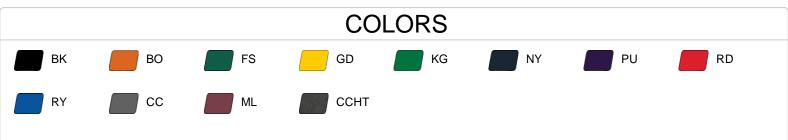

| SPECIFICATIONS                     |      |      |      |      |      |      |
|------------------------------------|------|------|------|------|------|------|
| Color                              | s    | М    | L    | L    | L    | XL   |
| Piece Weight<br>measured in pounds | 0.51 | 0.51 | 0.51 | 0.51 | 0.51 | 0.51 |
| Case Count<br># of units per case  | 80   | 80   | 80   | 100  | 81   | 80   |