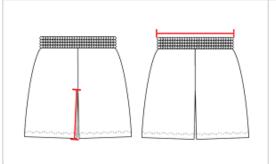

## **HOW TO MEASURE**

These product specifications reference a product's measurements. For sizing information and guidance, please reference our sizing charts.

## **INSEAM**

Measured from crotch point to bottom leg opening.

## **WAIST WIDTH**

Measured across the top of the waist opening.