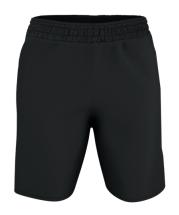

## #599KP MEN'S ADULT TRAINING SHORT

- 100% Flat Knit Polyester Fabric With Moisture Management Fibers
- Single Ply Body
- Cover Hemmed Leg Openings
- 1 1/2" Charcoal Internal Exposed Elasticwaistband

| SPECIFICATIONS                     |      |      |      |      |      |      |      |      |      |      |      |
|------------------------------------|------|------|------|------|------|------|------|------|------|------|------|
| Color                              | S    | S    | М    | М    | L    | L    | XL   | XL   | 2XL  | 3XL  | 3XL  |
| Piece Weight<br>measured in pounds | 0.51 | 0.51 | 0.51 | 0.51 | 0.51 | 0.51 | 0.51 | 0.51 | 0.51 | 0.51 | 0.51 |
| Case Count<br># of units per case  | 80   | 100  | 100  | 80   | 80   | 100  | 70   | 100  | 60   | 40   | 60   |