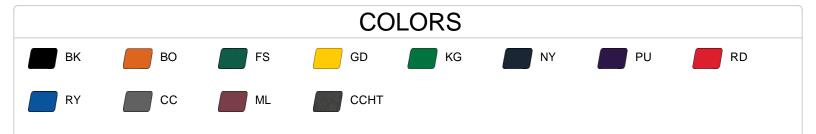

| SPECIFICATIONS                     |      |      |      |      |      |      |      |      |      |      |      |      |
|------------------------------------|------|------|------|------|------|------|------|------|------|------|------|------|
| Color                              | L    | L    | L    | XL   | XL   | 2XL  | 2XL  | 3XL  | S    | S    | м    | М    |
| Piece Weight<br>measured in pounds | 0.63 | 0.63 | 0.63 | 0.63 | 0.63 | 0.63 | 0.63 | 0.63 | 0.63 | 0.63 | 0.63 | 0.63 |
| Case Count<br># of units per case  | 100  | 60   | 80   | 100  | 50   | 100  | 40   | 40   | 70   | 100  | 60   | 100  |