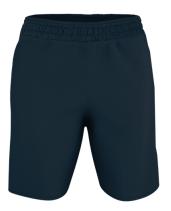

## **#599KPP** MEN'S ADULT TRAINING SHORTS WITH POCKET

- 100% Flat Knit Polyester Fabric With Moisture Management Fibers
- Single Ply Body
- Cover Hemmed Leg Openings
- 1 1/2" Charcoal Internal Exposed Elasticwaistband