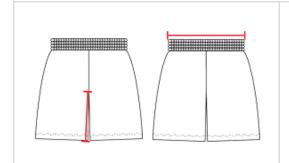

## HOW TO MEASURE

These product specifications reference a product's measurements. For sizing information and guidance, please reference our sizing charts.

## INSEAM

Measured from crotch point to bottom leg opening.

## WAIST WIDTH

Measured across the top of the waist opening.