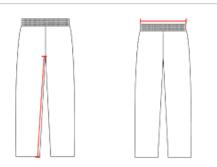

## HOW TO MEASURE

These product specifications reference a product's measurements. For sizing information and guidance, please reference our sizing charts.

### **WAIST WIDTH**

Measured across the top of the waist opening.

#### **INSEAM**

Measured from crotch point to bottom leg opening.