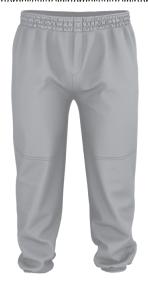

# #604PDK2 MEN'S **ADULT PULL UP BASEBALL PANT**

- 100% Double Knit 9.5 Oz. Polyester
- Double Knee Construction
- Four-Needle Elastic Waistband
- Concealed Inside Drawcord
- Pull-On Style
- Single Double Welt

### **COLORS**

BK

WH

| SPECIFICATIONS                     |      |      |      |      |      |
|------------------------------------|------|------|------|------|------|
| Color                              | s    | M    | L    | XL   | 2XL  |
| Piece Weight<br>measured in pounds | 0.54 | 0.54 | 0.54 | 0.54 | 0.54 |
| Case Count # of units per case     | 38   | 38   | 38   | 38   | 38   |