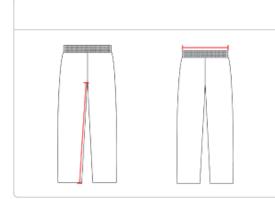

## HOW TO MEASURE

These product specifications reference a product's measurements. For sizing information and guidance, please reference our sizing charts.

## **WAIST WIDTH**

Measured across the top of the waist opening.

## INSEAM

Measured from crotch point to bottom leg opening.