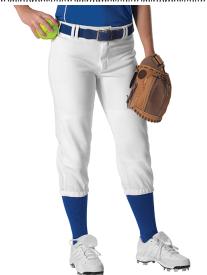

## #605PBWY GIRLS' GIRLS BELT LOOP FASTPITCH PANT

- 100% Double Knit 12 Oz. Polyester
- · Low Rise Women'S Cut With Mid-Calf Length
- Five Pro-Style Belt Loops
- 2" Elastic Waistband
- Double Knee Construction