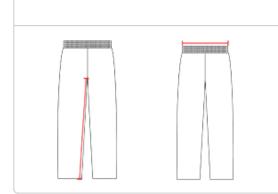

## HOW TO MEASURE

These product specifications reference a product's measurements. For sizing information and guidance, please reference our sizing charts.

## **WAIST WIDTH**

Measured across the top of the waist opening.

## INSEAM

Measured from crotch point to bottom leg opening.