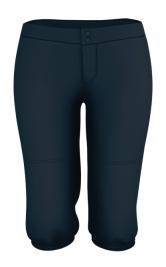

## #605PLWY GIRLS' GIRLS FASTPITCH PANT

- 100% Double Knit 12 Oz. Polyester
- · Low Rise Women'S Cut With Mid-Calf Length
- Soft Comfort 2" Elastic Waistband With Drawcordfor Perfect Fit (No Belt Loops)
- Double Knee Construction