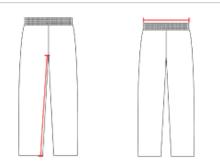

## HOW TO MEASURE

These product specifications reference a product's measurements. For sizing information and guidance, please reference our sizing charts.

### **WAIST WIDTH**

Measured across the top of the waist opening.

#### **INSEAM**

Measured from crotch point to bottom leg opening.