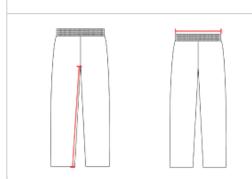

### HOW TO MEASURE

These product specifications reference a product's measurements. For sizing information and guidance, please reference our sizing charts.

### **WAIST WIDTH**

Measured across the top of the waist opening.

#### **INSEAM**

Measured from crotch point to bottom leg opening.