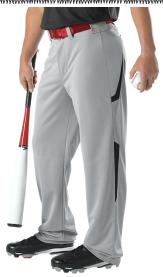

## #605WL2Y **YOUTH** YOUTH TWO COLOR BASEBALL **PANT**

- 100% Double Knit 12.0 Oz. Polyester
- 100% Extreme Pin Dot Mesh Cationic Colorfast Polyester With Moisture Management Fibers
- Solid Body Double Knit Polyester Pant Withcontrast Color Extreme Pin Dot Mesh Inserts Andback Belt Loop
- Two Contrasting Color Inserts On Sides Of Pant
- · Contrast Color Extreme Pin Dot Mesh Back Belt Loop
- · Contrasting Color Extreme Pin Dot Mesh Fabric For Appearance And Performance