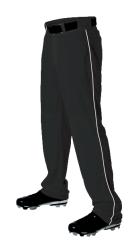

## #605WLB MEN'S ADULT BASEBALL PANT WITH BRAID

- 100% Double Knit 12 Oz. Polyester
- Wide Leg Open Bottom
- Open Bottom Non-Traditional Pant
- Single Row Colored 3/16" Soutache Down Side Of Pant
- Double Knee Construction/Two Double Welt Set-In Back Pocket
- Five Pro-Style Belt Loops