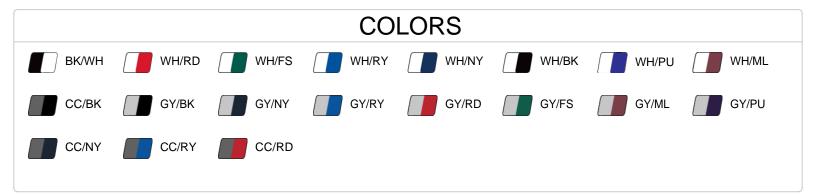

| SPECIFICATIONS                     |      |      |      |      |      |      |
|------------------------------------|------|------|------|------|------|------|
| Color                              | s    | M    | L    | XL   | 2XL  | 3XL  |
| Piece Weight<br>measured in pounds | 1.04 | 1.04 | 1.04 | 1.04 | 1.04 | 1.04 |
| Case Count # of units per case     | 30   | 30   | 30   | 30   | 30   | 30   |