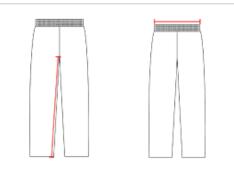

These product specifications reference a product's measurements. For sizing information and guidance, please reference our sizing charts.

## **WAIST WIDTH**

Measured across the top of the waist opening.

## **INSEAM**

Measured from crotch point to bottom leg opening.