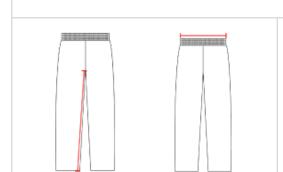

## HOW TO MEASURE

These product specifications reference a product's measurements. For sizing information and guidance, please reference our sizing charts.

## **WAIST WIDTH**

Measured across the top of the waist opening.

## **INSEAM**

Measured from crotch point to bottom leg opening.