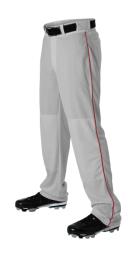

## #605WLBY YOUTH YOUTH BASEBALL PANT WITH BRAID

- 100% Double Knit 12 Oz. Polyester
- Wide Leg Open Bottom
- Open Bottom Non-Traditional Pant
- Single Row Colored 3/16" Soutache Down Side Of Pant
- Double Knee Construction/Two Double Welt Set-In Back Pocket
- Five Pro-Style Belt Loops