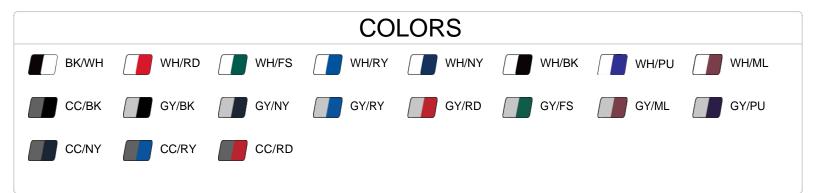

| SPECIFICATIONS                     |      |      |      |      |      |
|------------------------------------|------|------|------|------|------|
| Color                              | xs   | s    | M    | L    | XL   |
| Piece Weight<br>measured in pounds | 0.83 | 0.83 | 0.83 | 0.83 | 0.83 |
| Case Count # of units per case     | 38   | 38   | 38   | 38   | 38   |