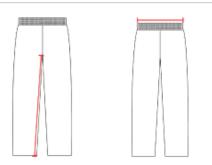

## HOW TO MEASURE

These product specifications reference a product's measurements. For sizing information and guidance, please reference our sizing charts.

### **WAIST WIDTH**

Measured across the top of the waist opening.

#### **INSEAM**

Measured from crotch point to bottom leg opening.