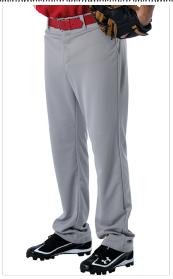

# #605WLP MEN'S **ADULT BASEBALL PANT**

- 100% Double Knit 12 Oz. Polyester
- Wide Leg Open Bottom
- Double Knee Construction/Two Double Welt Set-In Back Pocket
- Five Pro-Style Belt Loops
- 2 1/2" Elastic Waistband
- Zipper Fly With Two Snap Closure