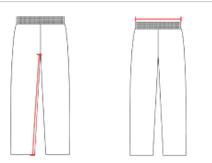

## HOW TO MEASURE

These product specifications reference a product's measurements. For sizing information and guidance, please reference our sizing charts.

### **WAIST WIDTH**

Measured across the top of the waist opening.

#### **INSEAM**

Measured from crotch point to bottom leg opening.