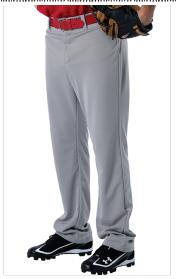

# #605WLPY YOUTH YOUTH BASEBALL PANT

- 100% Double Knit 12 Oz. Polyester
- Wide Leg Open Bottom
- Open Bottom Non -Traditional Pant
- Double Knee Construction/Two Double Welt Set-In Back Pocket
- Set-In Back Pocket
- Five Pro-Style Belt Loops