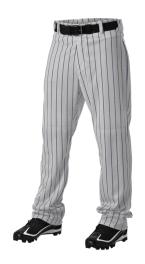

## #605WPNY YOUTH YOUTH PINSTRIPE BASEBALL PANT

- 100% Double Knit 12 Oz Poly Printed Pinstyipes
- Wide Leg Open Bottom
- Double Knee Construction/Two Double Welt Set-In Back Pocket
- Five Pro-Style Belt Loops
- 2 1/2" Elastic Waistband
- Zipper Fly With Two Snap Closure

| COLORS      |             |             |             |  |  |  |  |  |
|-------------|-------------|-------------|-------------|--|--|--|--|--|
| WH/RD WH/RY | WH/NY WH/BK | GY/BK GY/NY | GY/RY GY/RD |  |  |  |  |  |