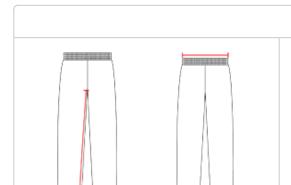

## HOW TO MEASURE

These product specifications reference a product's measurements. For sizing information and guidance, please reference our sizing charts.

## **WAIST WIDTH**

Measured across the top of the waist opening.

## **INSEAM**

Measured from crotch point to bottom leg opening.