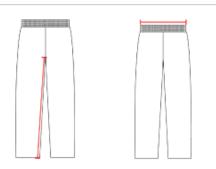

## **HOW TO MEASURE**

These product specifications reference a product's measurements. For sizing information and guidance, please reference our sizing charts.

### **WAIST WIDTH**

Measured across the top of the waist opening.

#### **INSEAM**

Measured from crotch point to bottom leg opening.