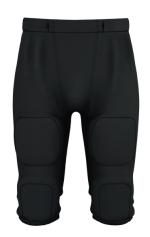

# #610RUS MEN'S ADULT INTERCEPTION FOOTBALL PANT

- 100% Flex Stretch Double Knit 12 Oz. Polyester
- Five Panel Back Construction With No-Fly Crotch
- Thigh And Knee Pad Pocket
- · Internal Slotted Elastic Waist
- Inner Drawcord

## **COLORS**

BK

| SPECIFICATIONS                     |      |      |      |      |      |      |      |      |
|------------------------------------|------|------|------|------|------|------|------|------|
| Color                              | xs   | s    | М    | L    | XL   | 2XL  | 3XL  | 4XL  |
| Piece Weight<br>measured in pounds | 0.51 | 0.51 | 0.51 | 0.51 | 0.51 | 0.51 | 0.51 | 0.51 |
| Case Count<br># of units per case  | 24   | 24   | 24   | 24   | 24   | 24   | 24   | 24   |