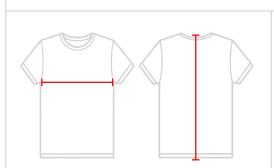

## HOW TO MEASURE

These product specifications reference a product's measurements. For sizing information and guidence, please reference our sizing charts.

## **BODY LENGTH**

Measured from the top of the shoulder to bottom of the back.

## **CHEST WIDTH**

Measured across the chest at its fullest part while laid flat.