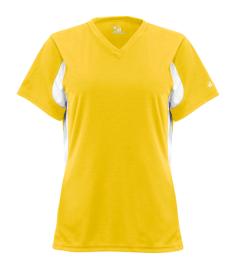

## #617000 WOMEN'S RALLY WOMEN'S JERSEY

- 100% Polyester moisture management/antimicrobial
- performance fabricContrast side and underarm panelsSelf-fabric v-neck
- collarDouble needle hem with tackBadger heat seal logo on left sleeve