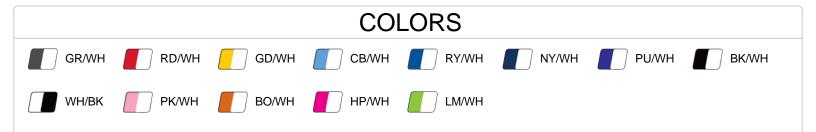

| SPECIFICATIONS                         |        |        |      |      |      |      |
|----------------------------------------|--------|--------|------|------|------|------|
| Color                                  | XS     | S      | м    | L    | XL   | 2XL  |
| Piece Weight<br>measured in pounds     | 0.22   | 0.22   | 0.22 | 0.22 | 0.22 | 0.22 |
| Spec Body Length<br>measured in inches | 25     | 26     | 27   | 28   | 29   | 30   |
| Spec Chest Width<br>measured in inches | 15 1/2 | 17 1/2 | 19   | 21   | 23   | 25   |
| Case Count<br># of units per case      | 36     | 36     | 36   | 36   | 36   | 36   |