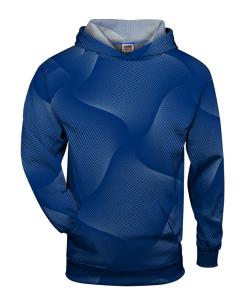

# #241300 YOUTH WARPYOUTH HOOD

- 100% Sublimated Polyester moisture management/antimicrobial performance fabric
- Two layer hood with contrasting liner
- Double front pouch pocket with hook and loop closures
- Self-fabric cuós & waistband
- Embroidered Badger logo on left sleeve