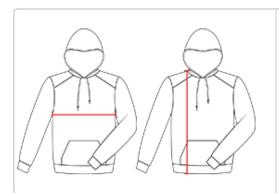

# **HOW TO MEASURE**

These product specimcations reference a product's measurements. For sizing information and guidance, please reference our sizing charts.

#### **BODY LENGTH**

Measured on the front from the shoulder/neck intersection to the bottom of the garment.

#### **CHEST WIDTH**

Measured across the chest, 1" below the armhole seam.