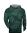

# #241300 YOUTH WARPYOUTH HOOD

- 100% Sublimated Polyester moisture management/antimicrobial performance fabric
- Two layer hood with contrasting liner
- Double front pouch pocket with hook and loop closures
- Self-fabric cuós & waistband
- Embroidered Badger logo on left sleeve