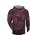

# #241300 YOUTH WARPYOUTH HOOD

- 100% Sublimated Polyester moisture management/antimicrobial performance fabric
- Two layer hood with contrasting liner
- Double front pouch pocket with hook and loop closures
- Self-fabric cuós & waistband
- Embroidered Badger logo on left sleeve