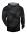

# #241300 YOUTH WARPYOUTH HOOD

- 100% Sublimated Polyester moisture management/antimicrobial performance fabric
- Two layer hood with contrasting liner
- Double front pouch pocket with hook and loop closures
- Self-fabric cuós & waistband
- Embroidered Badger logo on left sleeve