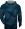

# #241300 YOUTH WARPYOUTH HOOD

- 100% Sublimated Polyester moisture management/antimicrobial performance fabric
- Two layer hood with contrasting liner
- Double front pouch pocket with hook and loop closures
- Self-fabric cuós & waistband
- Embroidered Badger logo on left sleeve