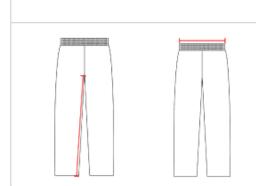

## HOW TO MEASURE

These product specifications reference a product's measurements. For sizing information and guidance, please reference our sizing charts.

## **WAIST WIDTH**

Measured across the top of the waist opening.

## INSEAM

Measured from crotch point to bottom leg opening.