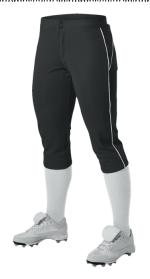

## #625PBW WOMEN'S WOMEN'S BELTED PIPED FASTPITCH PANT

- 100% Double Knit 12 Oz. Polyester
- · Low Rise Women'S Cut With Mid-Calf Length
- Soft Comfort 2" Elastic Waistband With Drawcord for Perfect Fit
- Double Knit Construction
- Five Pro-Style Belt Loops
- Two Double Welt