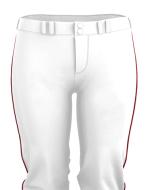

## #625PBWY GIRLS' GIRLS BELT LOOP FASTPITCH PANT

- 100% Double Knit 12 Oz. Polyester
- Low Rise Women'S Cut With Mid-Calf Length
- Soft Comfort 2" Elastic Waistband With Drawcord for Perfect Fit
- Double Knee Construction
- Five Pro-Style Belt Loops

|       | COLORS |       |                               |  |  |  |  |
|-------|--------|-------|-------------------------------|--|--|--|--|
| RD/WH | RY/WH  | NY/WH | BK/WH WH/RD WH/RY WH/NY WH/BK |  |  |  |  |
| GY/BK | GY/NY  | GY/RY | GY/RD                         |  |  |  |  |