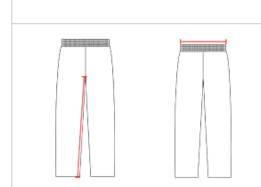

## HOW TO MEASURE

These product specifications reference a product's measurements. For sizing information and guidance, please reference our sizing charts.

## **WAIST WIDTH**

Measured across the top of the waist opening.

## INSEAM

Measured from crotch point to bottom leg opening.