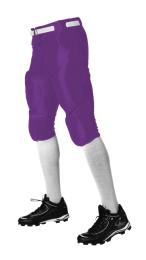

## #640SL MEN'S ADULT FOOTBALL PANT

- 100% Stretch Polyester Dazzle Cloth Withspecial Knit-In Stretch Characteristics
- Five Panel Back Construction With Duke Crotch
- Mesh Thigh And Knee Pad Pocket
- Slotted Elastic Waist
- · Cover seamed throughout for additional strength

| COLORS |    |    |       |    |    |       |    |  |  |  |  |  |
|--------|----|----|-------|----|----|-------|----|--|--|--|--|--|
| ВК     | ВО | FS | GD GD | NY | PU | RD RD | RY |  |  |  |  |  |
| SI     | VG | WH | ML    | SB |    |       |    |  |  |  |  |  |