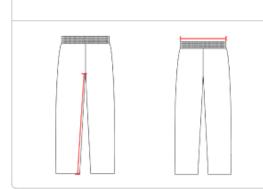

## HOW TO MEASURE

These product specifications reference a product's measurements. For sizing information and guidance, please reference our sizing charts.

## **WAIST WIDTH**

Measured across the top of the waist opening.

## INSEAM

Measured from crotch point to bottom leg opening.