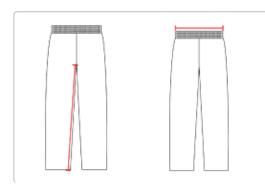

# **HOW TO MEASURE**

These product specimcations reference a product's measurements. For sizing information and guidance, please reference our sizing charts.

### **WAIST WIDTH**

Measured across the top of the waist opening.

#### INSEAM

Measured from crotch point to bottom leg opening.