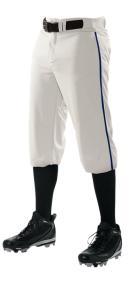

## #655PKB MEN'S CRUSHKNICKER BRAIDED PANT

- 100% DURA-Stretch 14oz double-knit polyester
- 100% DURA-Light mesh vented back knee for increased breathability and comfort
- Traditional knicker length pant with covered elastic bottom
- Single row colored 3/16" soutache sewn down both sides
- Double layer knee construction for enhanced sliding protection
- 2 <sup>1</sup>/<sub>2</sub>" Gripper elastic waistband for a secure uniform mt
- 5 pro-style belt loops
- Zipper ny two snap closure

| COLORS  |               |                 |                   |       |  |  |  |  |  |  |
|---------|---------------|-----------------|-------------------|-------|--|--|--|--|--|--|
| , wh/rd | WH/RY 🎵 WH/NY | 🐧 wh/вк 🐧 Gy/вк | J GY/NY J GY/RY J | GY/RD |  |  |  |  |  |  |