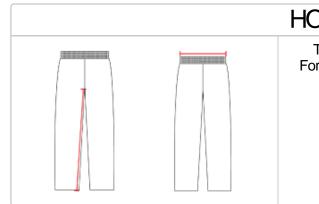

## HOW TO MEASURE

These product specimcations reference a product's measurements. For sizing information and guidance, please reference our sizing charts.

## WAIST WIDTH

Measured across the top of the waist opening.

INSEAM

Measured from crotch point to bottom leg opening.