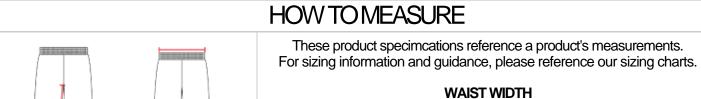

WAIST WIDTH

Measured across the top of the waist opening.

## INSEAM

Measured from crotch point to bottom leg opening.