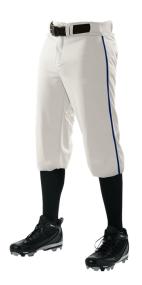

## #655PKBY YOUTH YOUTHCRUSHKNICKERBRAIDED PANT

- 100% DURA-Stretch 14oz double-knit polyester
- 100% DURA-Light mesh vented back knee for increased breathability and comfort
- Traditional knicker length pant with covered elastic bottom
- Single row colored 3/16" soutache sewn down both sides
- Double layer knee construction for enhanced sliding protection
- 21/2" Gripper elastic waistband for a secure uniform mt
- 5 pro-style belt loops
- Zipper ny two snap closure