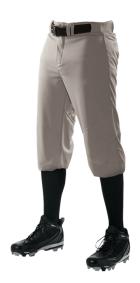

## #655PKN MEN'S CRUSHKNICKER PANT

- 100% DURA-Stretch 14oz double-knit polyester
- 100% DURA-Light mesh vented back knee for increased breathability and comfort
- Traditional knicker length pant with covered elastic bottom
- Double layer knee construction for enhanced sliding protection
- 2 1/2" Gripper elastic waistband for a secure uniform mt
- 5 pro-style belt loops
- Zipper ny two snap closure