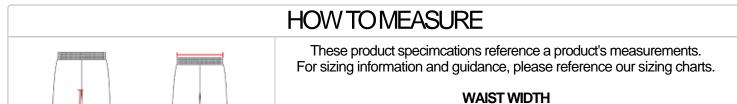

- Zipper ny two snap closure

| COLORS      |             |    |       |             |             |  |  |  |  |  |  |
|-------------|-------------|----|-------|-------------|-------------|--|--|--|--|--|--|
| <b>∫</b> ВК | <b>∫</b> RD | RY | ), wh | <b>f</b> cc | <b>∫</b> GY |  |  |  |  |  |  |

| SPECIFICATIONS                     |      |      |      |      |      |      |      |  |  |  |  |
|------------------------------------|------|------|------|------|------|------|------|--|--|--|--|
| Color                              | S    | М    | L    | L    | XL   | 2XL  | 3XL  |  |  |  |  |
| Piece Weight<br>measured in pounds | 0.51 | 0.51 | 0.51 | 0.51 | 0.51 | 0.51 | 0.51 |  |  |  |  |
| Case Count<br># of units per case  | 24   | 24   | 24   | 36   | 24   | 24   | 24   |  |  |  |  |



Measured across the top of the waist opening.

## INSEAM

Measured from crotch point to bottom leg opening.