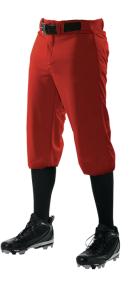

## #655PKNY YOUTH YOUTH CRUSH KNICKER PANT

- 100% DURA-Stretch 14oz double-knit polyester
- 100% DURA-Light mesh vented back knee for increased breathability and comfort
- Traditional knicker length pant with covered elastic bottom
- Double layer knee construction for enhanced sliding protection
- $2\frac{1}{2}$ " Gripper elastic waistband for a secure uniform mt
- 5 pro-style belt loops
- Zipper ny two snap closure