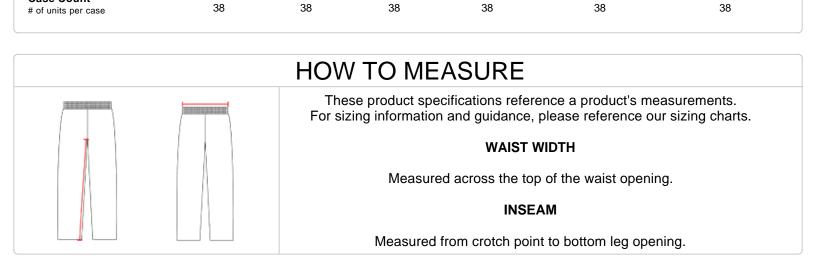

**Case Count** 

| ******                                                                                                                                                                                                                                                                                                                                                                                                                                                                                                        | ~~~~~~~~~~~~~~~~~~~~~~~~~~~~~~~~~~~~~~~ | /////////////////////////////////////// | ****** | ******         | www.               |         |
|---------------------------------------------------------------------------------------------------------------------------------------------------------------------------------------------------------------------------------------------------------------------------------------------------------------------------------------------------------------------------------------------------------------------------------------------------------------------------------------------------------------|-----------------------------------------|-----------------------------------------|--------|----------------|--------------------|---------|
|                                                                                                                                                                                                                                                                                                                                                                                                                                                                                                               | 8                                       |                                         |        | WLP<br>CRUSH F | MEN'S<br>PREMIER B | ASEBALL |
| <ul> <li>100% Dura-Stretch double-knit polyester</li> <li>Relaxed fit wide leg with open hemmed bottom</li> <li>Leg opening has a hook and loop closure mechanism for instant seam adjustment</li> <li>Double layer knee construction for enhanced sliding protection</li> <li>100% DURA-Light mesh vented back knee for increased breathability and comfort</li> <li>2 ½" Gripper elastic waistband for a secure uniform fit</li> <li>5 pro-style belt loops</li> <li>Zipper fly-two snap closure</li> </ul> |                                         |                                         |        |                |                    |         |
| COLORS                                                                                                                                                                                                                                                                                                                                                                                                                                                                                                        |                                         |                                         |        |                |                    |         |
| ВК                                                                                                                                                                                                                                                                                                                                                                                                                                                                                                            | RD RY                                   |                                         | WH     | сс             | GY                 |         |
| SPECIFICATIONS                                                                                                                                                                                                                                                                                                                                                                                                                                                                                                |                                         |                                         |        |                |                    |         |
| Color                                                                                                                                                                                                                                                                                                                                                                                                                                                                                                         | S                                       | Μ                                       | L      | XL             | 2XL                | 3XL     |
| Piece Weight<br>measured in pounds                                                                                                                                                                                                                                                                                                                                                                                                                                                                            | 0.54                                    | 0.54                                    | 0.54   | 0.54           | 0.54               | 0.54    |