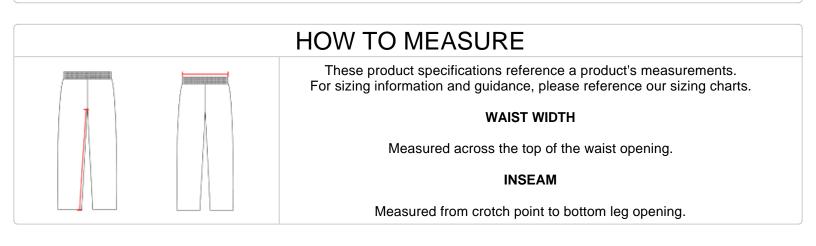

- Sewn-In Knee Pads Of Perforated Eva With Stretch Mesh Pad Pocket
- Slotted Elastic Waist Pant Made To Fnction Withall 5-Padded Girdles
- Heavyweight Comfort Cotton-Like Elastic Waistband With Two Rows Of Exposed Rubber-Gripper To Keep Jersey Tucked In Tight

|    |    |    | CC | DLORS |    |  |  |  |  |
|----|----|----|----|-------|----|--|--|--|--|
| ВК | NY | RD | RY | WH    | СС |  |  |  |  |

| SPECIFICATIONS                     |      |      |      |      |  |  |  |  |
|------------------------------------|------|------|------|------|--|--|--|--|
| Color                              | S    | М    | L    | XL   |  |  |  |  |
| Piece Weight<br>measured in pounds | 0.51 | 0.51 | 0.51 | 0.51 |  |  |  |  |
| Case Count<br># of units per case  | 36   | 36   | 36   | 36   |  |  |  |  |