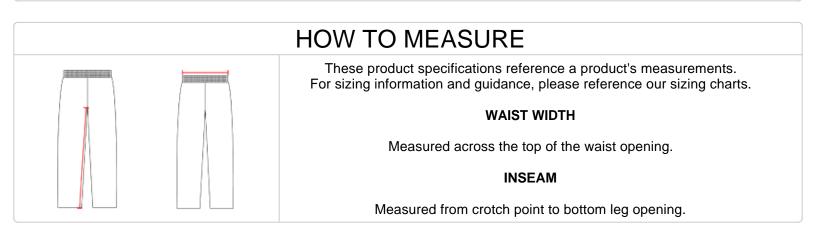

| ML | FS | RY | NY | PU | ВК | cc | SI |  |
|----|----|----|----|----|----|----|----|--|
| WH |    |    |    |    |    |    |    |  |

| SPECIFICATIONS                     |      |      |      |      |      |  |  |  |  |
|------------------------------------|------|------|------|------|------|--|--|--|--|
| Color                              | XS   | S    | М    | L    | XL   |  |  |  |  |
| Piece Weight<br>measured in pounds | 0.00 | 0.00 | 0.00 | 0.00 | 0.00 |  |  |  |  |
| Case Count<br># of units per case  | 1    | 1    | 1    | 1    | 1    |  |  |  |  |