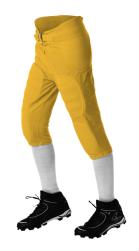

# #687P MEN'S ADULT SOLO FOOTBALL PANT

- 100% Double Knit 13 Oz. Polyester
- Five Panel Construction With Traditional Duke Crotch
- Five Sewn-In Perforated Eva Pads With Stretch Mesh Pad Pocket
- Two Thigh Pads With Plastic Inserts
- · Attached self-material belt with chrome rings
- · Cover seamed throughout for additional strength