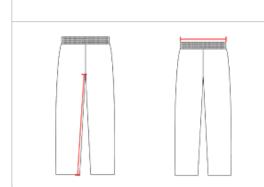

## HOW TO MEASURE

These product specifications reference a product's measurements. For sizing information and guidance, please reference our sizing charts.

### **WAIST WIDTH**

Measured across the top of the waist opening.

#### **INSEAM**

Measured from crotch point to bottom leg opening.