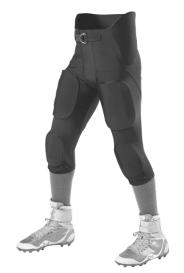

## #689S MEN'S ADULT INTEGRATED FOOTBALL PANT

- 85% Polyester/15% Spandex (9 Oz.)
- High Abrasion Resistance And Extreme Compression Fabric
- Five panel construction with No-Fly crotch
- Five Sewn-In Eva Pads

| COLORS |       |       |    |    |    |    |    |  |  |  |  |
|--------|-------|-------|----|----|----|----|----|--|--|--|--|
| ВК     | FS FS | GD GD | NY | PU | RD | RY | SI |  |  |  |  |
| ₩H     | cc    | ML    | SB |    |    |    |    |  |  |  |  |

| SPECIFICATIONS                     |      |      |      |      |      |      |  |  |  |  |
|------------------------------------|------|------|------|------|------|------|--|--|--|--|
| Color                              | S    | M    | L    | XL   | 2XL  | 3XL  |  |  |  |  |
| Piece Weight<br>measured in pounds | 0.51 | 0.51 | 0.51 | 0.51 | 0.51 | 0.51 |  |  |  |  |
| Case Count<br># of units per case  | 10   | 10   | 10   | 10   | 10   | 10   |  |  |  |  |