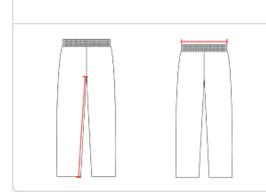

## HOW TO MEASURE

These product specifications reference a product's measurements. For sizing information and guidance, please reference our sizing charts.

## **WAIST WIDTH**

Measured across the top of the waist opening.

## INSEAM

Measured from crotch point to bottom leg opening.