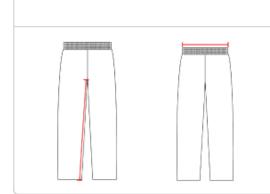

## HOW TO MEASURE

These product specifications reference a product's measurements. For sizing information and guidance, please reference our sizing charts.

## **WAIST WIDTH**

Measured across the top of the waist opening.

## INSEAM

Measured from crotch point to bottom leg opening.