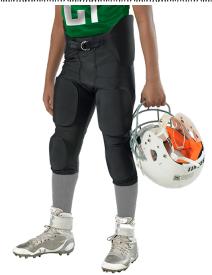

## #689SY YOUTH YOUTH INTEGRATED FOOTBALL PANT

- 85% Polyester/15% Spandex (9 Oz.)
- High Abrasion Resistance And Extreme Compression Fabric
- Five panel construction with No-Fly crotch
- Five Sewn-In Eva Pads