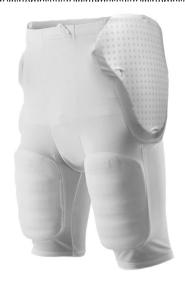

# #695PG MEN'S ADULT FIVE PAD FOOTBALL GIRDLE

- 85% Polyester / 15% Spandex Compression Features With Moisture Management Fabric
- Five Padded Girdle Allows All-In-One Protection Garment With Only Knee Pads Separate