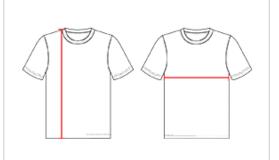

## **HOW TO MEASURE**

These product specifications reference a product's measurements. For sizing information and guidance, please reference our sizing charts.

## **BODY LENGTH**

Measured on the front from the shoulder/neck intersection to the bottom of the garment.

## **CHEST WIDTH**

Measured across the chest, 1" below the armhole seam.