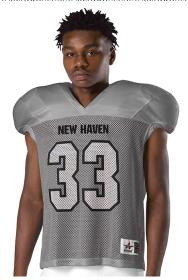

## #706 MEN'S GRIND PRACTICE/GAME JERSEY

- Waist Length Pro-Flex Cut Tailored Jersey Contrours To The Shoulder And Arms
- 100% Extreme Porthole Mesh Body Front And Back With Dazzle Cuffs And Collar
- Extreme Dazzle Double Ply Yoke And Sleeves With Set-In Mitered V Neck With Bar Tack Reinforcement
- Pro-Flex Cut Cover Hemmed Elastic Sleeve Cuffs