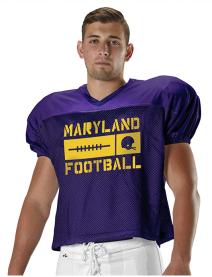

## #712Y YOUTH YOUTH DAZZLE MESH PRACTICE FOOTBALL JERSEY

- 100% Extreme Porthole Mesh Cationic Colorfast Polyester 200 Denier Porthole Mesh
- 100% Extreme Dazzle Cationic Colorfast Polyester With Moisture Management Finish
- · Waist Length Practice Jersey
- Porthole Mesh Body And Under Sleeves For Increased Durability And Breathability