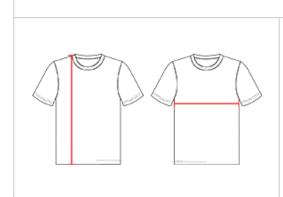

## HOW TO MEASURE

These product specifications reference a product's measurements. For sizing information and guidance, please reference our sizing charts.

## BODY LENGTH

Measured on the front from the shoulder/neck intersection to the bottom of the garment.

## CHEST WIDTH

Measured across the chest, 1" below the armhole seam.