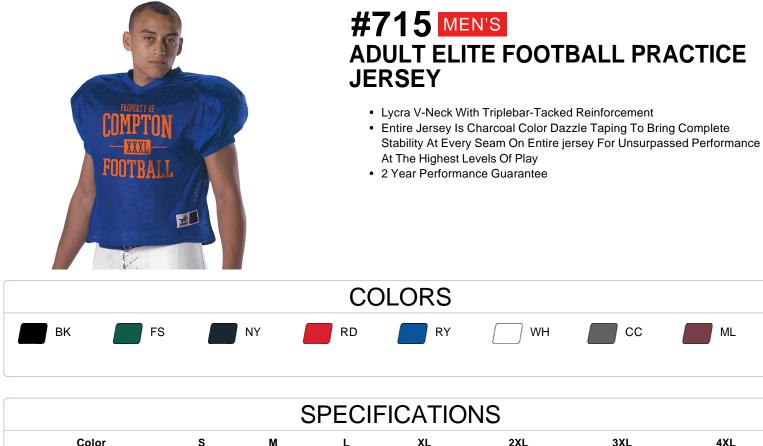

| Color                              | S    | Μ    | L    | XL   | 2XL  | 3XL  | 4XL  |
|------------------------------------|------|------|------|------|------|------|------|
| Piece Weight<br>measured in pounds | 0.51 | 0.51 | 0.51 | 0.51 | 0.51 | 0.51 | 0.51 |
| Case Count<br># of units per case  | 60   | 50   | 50   | 50   | 30   | 20   | 20   |