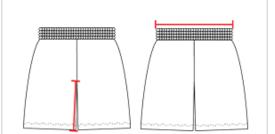

## HOW TO MEASURE

These product specifications reference a product's measurements. For sizing information and guidance, please reference our sizing charts.

## INSEAM

Measured from crotch point to bottom leg opening.

## WAIST WIDTH

Measured across the top of the waist opening.