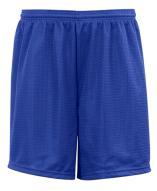

## #720700 MEN'S MESH/TRICOT 7 INCH SHORT

• 7" Inseam

- · Athletic cut and superior fit
- Double-needle hem
- · Covered elastic waistband with drawcord
- 100% Polyester Pro Mesh with solid Tricot liner

| SPECIFICATIONS                     |      |      |      |      |      |      |      |      |
|------------------------------------|------|------|------|------|------|------|------|------|
| Color                              | S    | М    | L    | XL   | 2XL  | 3XL  | 4XL  | 5XL  |
| Piece Weight<br>measured in pounds | 0.45 | 0.45 | 0.45 | 0.45 | 0.45 | 0.45 | 0.45 | 0.45 |
| Spec Inseam                        | 7    | 7    | 7    | 7    | 7    | 7    | 7    | 7    |
| Case Count<br># of units per case  | 36   | 36   | 36   | 36   | 36   | 24   | 24   | 24   |