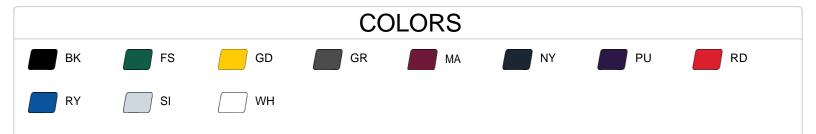

## **#721900** MEN'S MESH POCKETED SHORT

• 9" Inseam

- · Side entry pockets
- Athletic cut and superior fit
- Double-needle hem
- · Covered elastic waistband and drawcord
- 100% Polyester Pro Mesh with solid Tricot liner