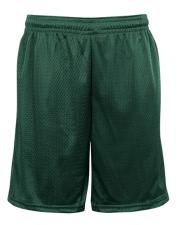

## **#721900** MEN'S MESH POCKETED SHORT

• 9" Inseam

- · Side entry pockets
- Athletic cut and superior fit
- Double-needle hem
- · Covered elastic waistband and drawcord
- 100% Polyester Pro Mesh with solid Tricot liner