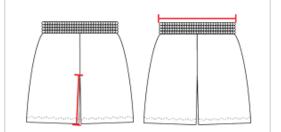

## HOW TO MEASURE

These product specifications reference a product's measurements. For sizing information and guidance, please reference our sizing charts.

INSEAM

Measured from crotch point to bottom leg opening.

WAIST WIDTH

Measured across the top of the waist opening.