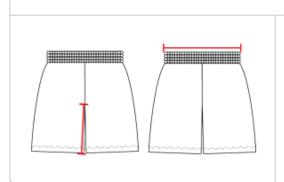

## HOW TO MEASURE

These product specifications reference a product's measurements. For sizing information and guidance, please reference our sizing charts.

## **INSEAM**

Measured from crotch point to bottom leg opening.

## **WAIST WIDTH**

Measured across the top of the waist opening.