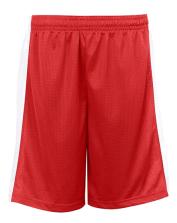

## **#724100** UNISEX CHALLENGER SHORT

• 9" inseam

- 100% Polyester mesh with 100% Polyester dazzle side panels
- Athletic cut and superior fit
- Double-needle hem
- Covered elastic waistband with drawcord
- May be branded Alleson Athletic on the inside all other aspects of the product will remain the same