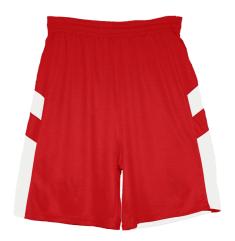

## #726600 UNISEX B-PIVOT REV. SHORT

- 9" inseam
- · Reversible short
- · Contrast side inserts
- · Each layer individually bottom hemmed for easy screening
- 100% Polyester moisture management/antimicrobial performance fabric
- Collegiate Cut
- · Covered elastic waistband with drawcord
- May be branded Alleson Athletic on the inside all other aspects of the product will remain the same