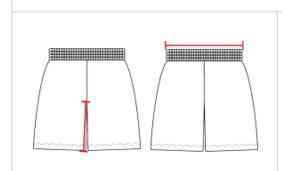

## HOW TO MEASURE

These product specifications reference a product's measurements. For sizing information and guidance, please reference our sizing charts.

## **INSEAM**

Measured from crotch point to bottom leg opening.

## **WAIST WIDTH**

Measured across the top of the waist opening.