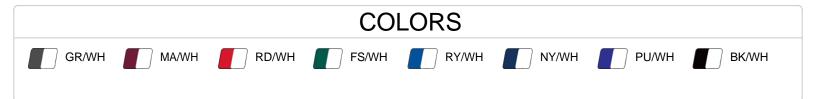

| SPECIFICATIONS                     |      |      |      |      |      |      |
|------------------------------------|------|------|------|------|------|------|
| Color                              | S    | M    | L    | XL   | 2XL  | 3XL  |
| Piece Weight<br>measured in pounds | 0.66 | 0.66 | 0.66 | 0.66 | 0.66 | 0.66 |
| Spec Inseam                        | 9    | 9    | 9    | 9    | 9    | 9    |
| Case Count<br># of units per case  | 36   | 36   | 36   | 36   | 36   | 24   |