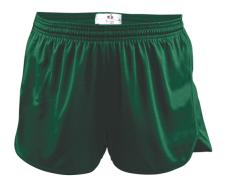

## #727200 MEN'S B-CORE TRACK SHORT

- May be branded Alleson Athletic on the inside all other aspects of the product will remain the same
- 100% polyester moisture management/antimicrobial performance fabric
- Self-fabric binding on hem
- 1" Covered elastic waistband with drawcord
- · Inner brief with elastic leg opening
- 4" inseam