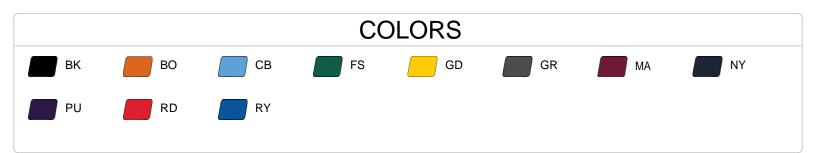

$\frac{1}{2}$ 



## #727200 MEN'S B-CORE TRACK SHORT

- May be branded Alleson Athletic on the inside all other aspects of the product will remain the same
- 100% polyester moisture management/antimicrobial performance fabric
- Self-fabric binding on hem
- 1" Covered elastic waistband with drawcord
- · Inner brief with elastic leg opening
- 4" inseam



| SPECIFICATIONS                     |      |      |      |      |      |      |      |
|------------------------------------|------|------|------|------|------|------|------|
| Color                              | xs   | S    | M    | L    | XL   | 2XL  | 3XL  |
| Piece Weight<br>measured in pounds | 0.45 | 0.45 | 0.45 | 0.45 | 0.45 | 0.45 | 0.45 |
| Spec Inseam                        | 4    | 4    | 4    | 4    | 4    | 4    | 4    |
| Case Count # of units per case     | 36   | 36   | 36   | 36   | 36   | 36   | 24   |

## HOW TO MEASURE



These product specifications reference a product's measurements. For sizing information and guidance, please reference our sizing charts.

## **INSEAM**

Measured from crotch point to bottom leg opening.

## **WAIST WIDTH**

Measured across the top