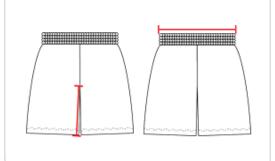

## HOW TO MEASURE

These product specifications reference a product's measurements. For sizing information and guidance, please reference our sizing charts.

## **INSEAM**

Measured from crotch point to bottom leg opening.

## **WAIST WIDTH**

Measured across the top of the waist opening.