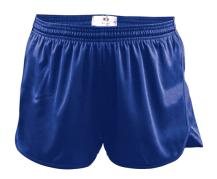

## #727800 WOMEN'S B-CORE WOMEN'S TRACK SHORT

- 2.75" inseam
- 100% Polyester moisture management/antimicrobial performance fabric
- Self-fabric binding on hem
- · 1" Covered elastic waistband with drawcord
- Inner brief with elastic leg opening
- May be branded Alleson Athletic on the inside all other aspects of the product will remain the same