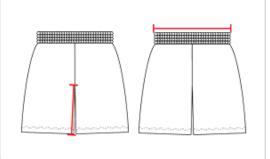

## **INSEAM**

Measured from crotch point to bottom leg opening.

## **WAIST WIDTH**

Measured across the top of the waist opening.