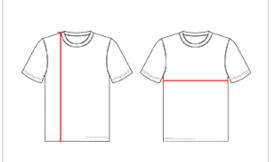

## **HOW TO MEASURE**

These product specifications reference a product's measurements. For sizing information and guidance, please reference our sizing charts.

## **BODY LENGTH**

Measured on the front from the shoulder/neck intersection to the bottom of the garment.

## **CHEST WIDTH**

Measured across the chest, 1" below the armhole seam.