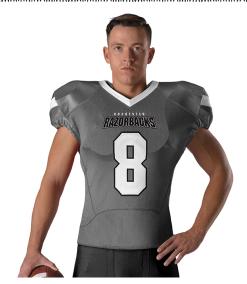

## #754 MEN'S ADULT PRO FLEX CUT BELT LENGTH FOOTBALL JERSEY

- 100% Extreme Mesh Cationic Colorfast Polyester (Top Front And Back Body)
- 85% Polyester/15%Elastane 4-Way Stretch Mesh (Bottom Front And Back Body)
- 100% Extreme Dazzle Cationic Colorfast Polyester (Yoke And Sleeves)
- 88% Polyester/12% Elastane (Cuffs And Collar)
- Belt Length Pro-Flex Cut
- Tailored Jersey That Contours To The Shoulder And Arms For Improved Range Of Motion and No-Grab Fit

| COLORS |       |       |       |       |       |       |       |  |  |  |  |
|--------|-------|-------|-------|-------|-------|-------|-------|--|--|--|--|
| RD/WH  | FS/WH | RY/WH | NY/WH | PU/WH | BK/WH | WH/RD | WH/RY |  |  |  |  |
| WH/NY  | WH/BK | WH/WH | ML/WH | CC/WH |       |       |       |  |  |  |  |