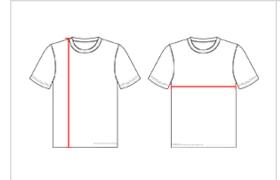

## HOW TO MEASURE

These product specifications reference a product's measurements. For sizing information and guidance, please reference our sizing charts.

## **BODY LENGTH**

Measured on the front from the shoulder/neck intersection to the bottom of the garment.

## CHEST WIDTH

Measured across the chest, 1" below the armhole seam.