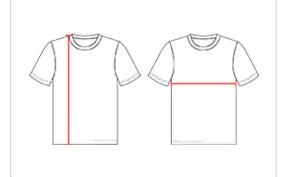

## **BODY LENGTH**

Measured on the front from the shoulder/neck intersection to the bottom of the garment.

## CHEST WIDTH

Measured across the chest, 1" below the armhole seam.