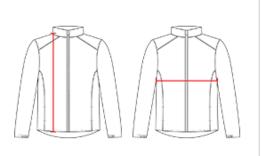

## HOW TO MEASURE

These product specifications reference a product's measurements. For sizing information and guidance, please reference our sizing charts.

## BODY LENGTH

Measured on the front from the shoulder/neck intersection to the bottom of the garment.

## **CHEST WIDTH**

Measured across the chest, 1" below the armhole seam.