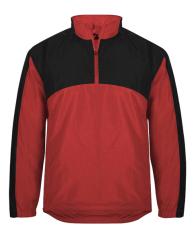

## **#764400 MEN'S** CONTENDER 1/4 ZIP JACKET

- 100% Woven Polyester Ripstop fabric
- 100% Polyester Arrow Mesh body and hood liner
- · Badger sport paneled shoulder for maximum movement
- 100% Polyester sleeve and pocket liner
- Self-fabric collar with 8" locking zipper
- · Front covered zip pockets with headset opening
- Drop Tail Hem